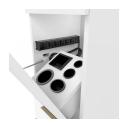

## **TECHNICAL INFORMATION**

- Overall size 39.625"W x 15.5"D x 42"H
- Three full extension drawers
- Top access molded bottle well
- Fully equipped tip-out tool panel Finished toe-kick for a customized look
- Six outlet power strip