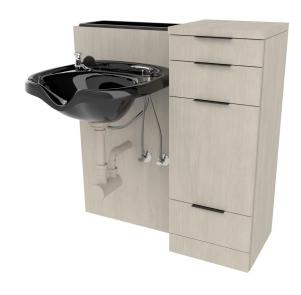

# NICO WET STATION

### SKU:E1053

This Nico Wet Station features clean lines, extra side storage, and molded bottle well. This unit is perfect for small space.

Mirror and bowl ordered separately.

## **TECHNICAL INFORMATION**

- Overall size 39.625"W x 15.5"D x 42"H
- Three full extension drawers
- Top access molded bottle well
- Fully equipped tip-out tool panel Finished toe-kick for a customized look
- Six outlet power strip