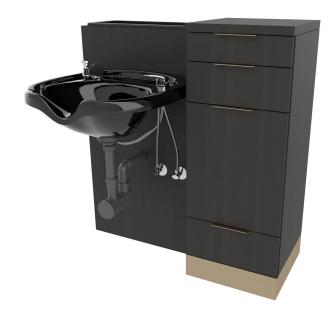

# NICO WET STATION W/ ACCENT TOE KICK

## SKU:E1053P

This Nico Wet Station features clean lines, extra side storage, and molded bottle well. This unit is perfect for small space. The toe kick can be an accent of color to add style and create interest.

### TECHNICAL INFORMATION

- Overall size 39.625"W x 15.5"D x 42"H
- Three full extension drawers
- · Top access molded bottle well
- Fully equipped tip-out tool panel
- Metal accent toe-kick
- Six outlet power strip
- •