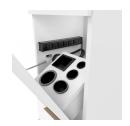

### TECHNICAL INFORMATION

- Overall size 39.625"W x 15.5"D x 42"H
- Three full extension drawers
- · Top access molded bottle well
- Fully equipped tip-out tool panel
- Metal accent toe-kick
- Six outlet power strip
- •