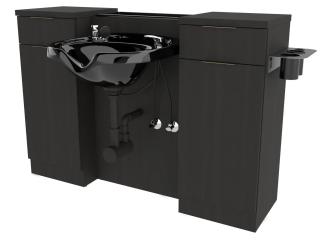

## SKU:E1061

Functional and stylish, the Finley Wet Station is an essential addition to your salon. This beautiful piece features a clean design with storage on both sides and a tool holder to keep you organized.

# TECHNICAL INFORMATION

- Overall size 54+6"W x 15.5"D x 39"H
- Stainless steel tool panel
- Top access molded bottle well
- Two full extension drawers
- Two lower cabinets with storage and adjustable shelves