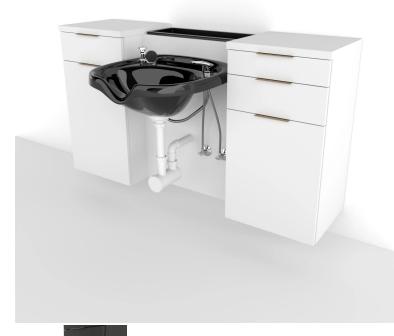

# **COLLING WIDE WET**

SKU:E1062

Our Aspen Floating Wet Station streamlines the entire guest experience by keeping them comfortably seated in one chair for both shampooing and styling. The pull out tool panel adds convenience and accessibility, while the wider design offers extra storage and better organization. Plus, the wall mounting feature frees up valuable floor space. With its sleek, modern and stylish design, it complements any decor perfectly.

# TECHNICAL INFORMATION

- Overall size 60"W x 15.5"D x 33"H
- Wall-mounted
- Top access molded bottle well
- Three full extension drawers
- Full extension tool panel drawer
- Lower cabinet storage with adjustable shelf
- Six outlet powerstrip
- Mirror and bowl ordered separately