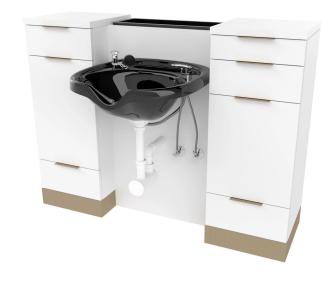

# NICO WIDE WET STATION W/ ACCENT TOE KICK

### SKU:E1063P

The Nico Wet Station is a classic design updated with clean, contemporary lines and a beautiful toe-kick, creating a station that will look gorgeous in any salon.

With ample storage and an elegant look, this wet station is the perfect complement to your space.

## TECHNICAL INFORMATION

- Overall size 55.5"W x 15.5"D x 42"H
- Five full extension drawers
- Top access molded bottle wellFully equipped tip-out tool panel
- Lower cabinet storage with adjustable shelf
- Metal accent toe-kick
- Six outlet power strip