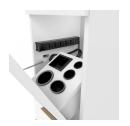

## TECHNICAL INFORMATION

- Overall size 55.5"W x 15.5"D x 42"H
- Five full extension drawers
- Top access molded bottle wellFully equipped tip-out tool panel
- Lower cabinet storage with adjustable shelf
- Metal accent toe-kick
- Six outlet power strip