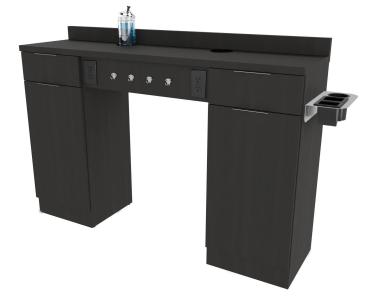

# SKU:E1071

Our Finley Barber Station is the perfect solution for any barbershop or salon. Its clean, modern lines are constructed of high quality materials, ensuring durability and lasting use.

The two built-in barbicide holders and side tool holder provide a place for everything needed in the shop. Two additional storage spaces on both sides hold your styling and barber tools that need to be kept handy.

## TECHNICAL INFORMATION

- Overall size 58+6"W x 15.5"D x 39"H
- Stainless steel barber tool panel
- Two Barbicide container holders
- Four clipper hooks
- Two full extension drawers
- Two lower cabinets with storage and adjustable shelves
- Two front facing duplex outlets for easy access