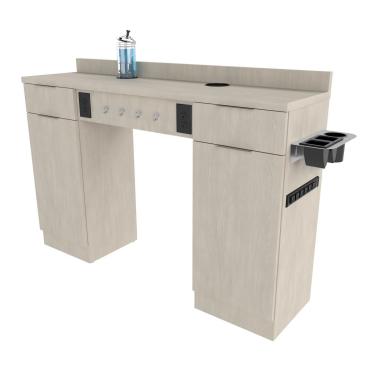

# FINLEY BARBER STATION W/POWER STRIP

## SKU:E1071P

Our Finley Barber Station is the perfect solution for any barbershop or salon. Its clean, modern lines are constructed of high quality materials, ensuring durability and lasting use.

The two built-in barbicide holders power stirp, and side tool holder provide a place for everything needed in the shop. Two additional storage spaces on both sides hold your styling and barber tools that need to be kept handy.

### TECHNICAL INFORMATION

- Overall size 58+6"W x 15.5"D x 39"H
- Stainless steel barber tool panel
- Two Barbicide container holders
- Four clipper hooks
- Two full extension drawers
- Two lower cabinets with storage and adjustable shelves
- Two front facing duplex outlets for easy access
- Six outlet power strip