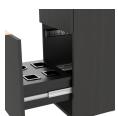

## TECHNICAL INFORMATION

- Overall size 64"W x 15.5"D x 39"H
- Free standing w/ metal legs
- Two Barbicide container holders
- Four clipper hooks
- Three full extension drawers
- Full extension barber tool panel drawer
- Lower cabinet storage with adjustable shelf
- Two front facing duplex outlets for easy access
- Six outlet power strip