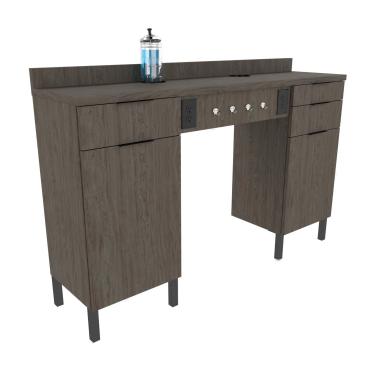

# ASPEN BARBER STATION W/ METAL LEGS

## SKU:E1072P

The Aspen Barber Station is sure to add a modern, stylish feel to any barbershop.

This station includes metal accent legs that are available in three color choices, a pull out tool panel for easy use, plus plenty of storage for all your styling and barber tools.

## TECHNICAL INFORMATION

- Overall size 64"W x 15.5"D x 39"H
- Free standing w/ metal legs
- Two Barbicide container holders
- Four clipper hooks
- Three full extension drawers
- Full extension barber tool panel drawer
- Lower cabinet storage with adjustable shelf
- Two front facing duplex outlets for easy access
- Six outlet power strip