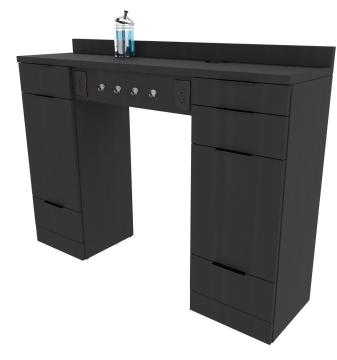

# NICO BARBER STATION

#### SKU:E1073

Our Nico Barber Station with finished toe-kick is the perfect solution for any barbershop or salon. Its clean, modern lines are constructed of high quality materials, ensuring durability and lasting use.

The two built-in barbicide holders, storage on both sides and a tipout tool holder provide a place for everything needed in the shop.

Mirror ordered separately.

## TECHNICAL INFORMATION

- Overall size 60"W x 15.5"D x 42"H
- Five full extension drawers
- Two Barbicide container holders
- Four clipper hooks
- Fully equipped tip-out barber tool panel
- Lower cabinet storage with adjustable shelf
- Finished toe-kick for a customized look
- Two front facing duplex outlets for easy access
- Six outlet power strip