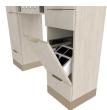

The two built-in barbicide holders, storage on both sides and a tipout tool holder provide a place for everything needed in the shop.

Mirror ordered separately.

## TECHNICAL INFORMATION

- Overall size 60"W x 15.5"D x 42"H
- Five full extension drawers
- Two Barbicide container holders
- Four clipper hooks
- Fully equipped tip-out barber tool panel
- Lower cabinet storage with adjustable shelf
- Finished toe-kick for a customized look
- Two front facing duplex outlets for easy access
- Six outlet power strip