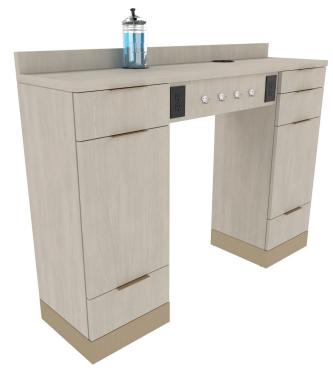

# NICO BARBER STATION W/ ACCENT TOE KICK

## SKU:E1073P

Our Nico Barber Station with metal accent toe-kick is the perfect solution for any barbershop or salon. Its clean, modern lines are constructed of high quality materials, ensuring durability and lasting use.

The two built-in barbicide holders, storage on both sides and a tipout tool holder provide a place for everything needed in the shop.

Mirror ordered separately.

### TECHNICAL INFORMATION

- Overall size 60"W x 15.5"D x 42"H
- Five full extension drawers
- Two Barbicide container holdersFour clipper hooks
- Fully equipped tip-out barber tool panel
- Lower cabinet storage with adjustable shelf
- Metal accent toe-kick
- Two front facing duplex outlets for easy access
- Six outlet power strip