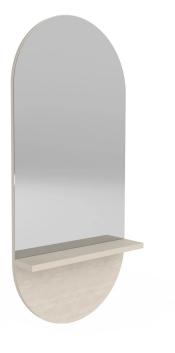

## INDIE MIRROR W/ LEDGE

SKU:M03L

Indie Mirror w/ Ledge • This oval mirror with ledge provides a traditional glamorous feel with it's simple elegent shape..

### **TECHNICAL INFORMATION**

- Overall size 30"W x 7"D x 64"H •
- Wall mounted mirror panel
  Specify laminated ledge & edge color