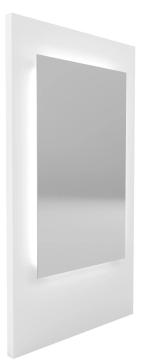

# FLOATING RECTANGULAR MIRROR W/ INDIRECT LED LIGHTING

SKU:M05LED-30X48

Floating Rectangular Mirror w/ Indirect LED Lighting  ${\boldsymbol \cdot}$  specify hardwired or plug needed

## TECHNICAL INFORMATION

- Overall size 30"W x 2"D x 48"H
- LED back-lit wall mounted mirror
- Specify hard-wired or plug needed