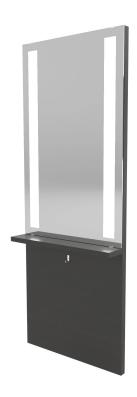

# ROOTS MIRROR W/ LEDGE & DIRECT LED LIGHTING

## SKU:M06

Roots Framed Mirror with Ledge and Direct LED Lighting • Please specify "hard-wired" or "plug-in" as needed.

## **TECHNICAL INFORMATION**

- Overall size 30"W x 7"D x 78"H
- LED wall mounted mirror w/ledge
- Bag/purse hook
- Specify hard-wired or plug needed
- Specify laminate color