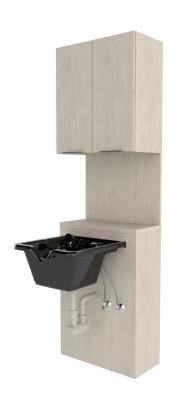

# ESSENTIALS BULKHEAD W/ UPPER STORAGE - 24" MODEL

## SKU:E1101-24

Our Essentials Bulkhead include upper cabinets with adjustable shelves for clean towels and supplies, keeping your shampoo area neat and organized.

## **TECHNICAL INFORMATION**

- Overall size 24"W x 12"D x 81"H
- Two upper cabinets with adjustable shelves
- Full width/height backsplash
- Generous surface space for products
  Pictured with CB19 bowl, ordered separately
- Also available in 42"W, 45"W or 48"W