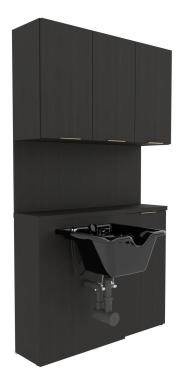

### SKU:E1101-42

Our Essentials Bulkhead includes upper cabinets with adjustable shelves for clean towels and supplies and a tip-out soiled towel bin, keeping your shampoo area neat and organized.

\*Also compatible with pictured <u>ADD-ON shuttles</u> purchased separately.

### TECHNICAL INFORMATION

- Overall size 42"W/45"W/48"W x 12"D x 81"H
- Three upper cabinets with adjustable shelves
- Full width/height backsplash
- Generous surface space for products
- Tip-out soiled towel bin
- Pictured with CB19 bowl, ordered separately