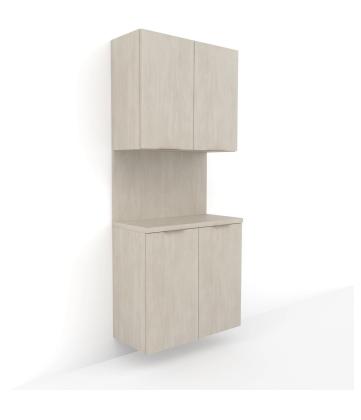

# ASPEN FLOATING BACKBAR STORAGE - 32" MODEL

## SKU:E1103-32

The Aspen Floating Backbar Storage is a stylish addition to any salon or spa, and instantly makes your space more efficient. With upper and lower cabinets, as well as a generous countertop, this cabinet easily accommodates your storage needs.

The entire unit is wall-mounted freeing up floor space and providing ability to clean under the cabinet.

#### TECHNICAL INFORMATION

- Overall size 32"W x 15"D x 75"H
- Wall mounted
- Three storage cabinets with adjustable shelves
- Full width/height backsplash
- Tip-out soiled towel bin (lower right)