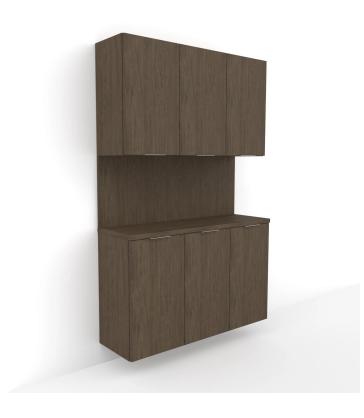

# ASPEN FLOATING BACKBAR STORAGE - 48" MODEL

## SKU:E1103-48

The Aspen Floating Backbar Storage is a stylish addition to any salon or spa, and instantly makes your space more efficient. With upper and lower cabinets, as well as a generous countertop, this cabinet easily accommodates your storage needs.

The entire unit is wall-mounted freeing up floor space and providing ability to clean under the cabinet.

## TECHNICAL INFORMATION

- Overall size 48"W x 15"D x 75"H
- Wall mounted
- Five storage cabinets with adjustable shelves
- Full width/height backsplash
- Tip-out soiled towel bin (lower right)