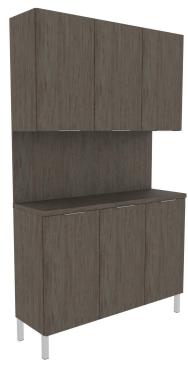

# ASPEN BACKBAR STORAGE W/ METAL LEGS - 48" MODEL

# SKU:E1103P-48

The Aspen Backbar Storage is a stylish addition to any salon or spa, and instantly makes your space more efficient. With upper and lower cabinets, as well as a generous countertop, this cabinet easily accommodates your storage needs.

## TECHNICAL INFORMATION

- Overall size 48"W x 15"D x 81"H
- Free standing w/ metal legs
- Five storage cabinets with adjustable shelves Full width/height backsplash Tip-out soiled towel bin (lower right)