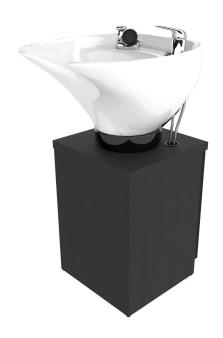

# SHAMPOO PEDESTAL INCLUDING TILTING BOWL

## SKU:E1106-16

Shampoo Pedestal including Tilting Bowl • choose between models CB82 and CB86 for best client experience.

## **TECHNICAL INFORMATION**

- Overall size 16"W x 16"D x 23"H
- CB86 Porcelain tilting bowl included
- Plumbed from the floor
- Plumbing access in door in the back
- Can be used as side or back wash