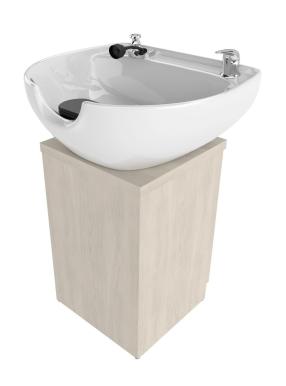

# COMFORT-PAD SHAMPOO PEDESTAL W/ CB79 SHAMPOO BOWI

## SKU:E1106T-16

Comfort-Pad Shampoo Pedestal w/ CB79 Shampoo Bowl • increased height for non-tilting bowl

#### TECHNICAL INFORMATION

- Overall size 16"W x 16"D x 25.5"H
- CB79 Porcelain non-tilting bowl included
- Plumbing access in back
- Higher overall height for non-tilting bowl
- Bowl includes a head pad for client comfort