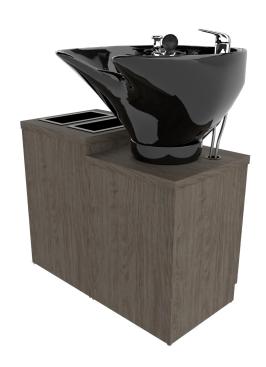

# SHAMPOO PEDESTAL INCLUDING TILTING BOWL WITH BOTTLE WELL STORAGE CABINET

## SKU:E1106-32

Shampoo Pedestal including Tilting Bowl with Bottle Well Storage Cabinet • choose between models CB82 and CB86 for best client experience

## TECHNICAL INFORMATION

- Overall size 32"W x 16"D x 25.5"H
- CB86 Porcelain tilting bowl included
- One door with plumbing access and one tilt out panel with soiled towel bin.
- Two molded bottle wells with cabinet storage