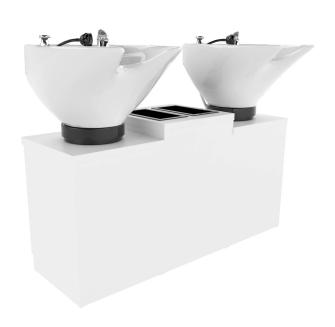

# TWIN SHAMPOO PEDESTALS INCLUDING TILTING BOWLS WITH BOTTLE WELL STORAGE CABINET

# SKU:E1106-48

Twin Shampoo Pedestals including Tilting Bowls with Bottle Well Storage Cabinet • choose between models CB82 and CB86 for best client experience

### TECHNICAL INFORMATION

- Overall size 48"W x 16"D x 25.5"H
- Two CB86 Porcelain tilting bowls included
- Plumbing access in back
- Two molded bottle wells with cabinet storage