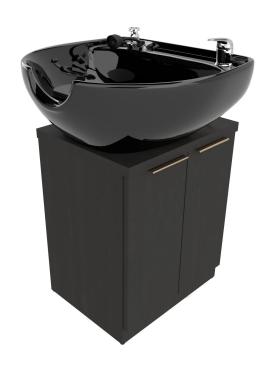

# ADD-ON SHAMPOO PEDESTAL W/ CB79 COMFORT-PAD SHAMPOO BOWL

## SKU:E1108T-16

Give your clients a relaxing shampoo with this Add-On Shampoo Pedestal. Plumbed from the back, it also features side storage to keep products handy. The CB79 shampoo bowl includes a comfy head pad inside the bowl for added comfort for clients.

## **TECHNICAL INFORMATION**

- Overall size 16"W x 20"D x 25.5"H
- CB79 Porcelain non-tilting bowl included
- Plumbing access in back
- Storage cabinet
- Higher overall height for non-tilting bowl
- Bowl includes a head pad for client comfort