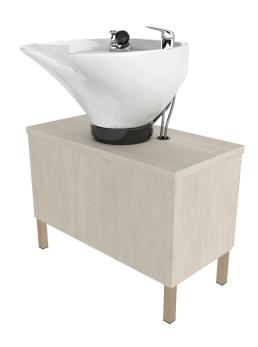

# ASPEN BACKWASH W/ METAL LEGS INCLUDING TILTING BOWL

# SKU:E1109-32

Clean and fresh style with a modern design and metal accent legs. Our Aspen Backwash is a stylish shampoo unit that transforms your shampoo area into a contemporary space.

# **TECHNICAL INFORMATION**

- Overall size 32",W x 16"D x 23"H
- Free standing w/ metal legs CB86 Porcelain tilting bowl included
- Plumbing access in back
- Storage cabinet