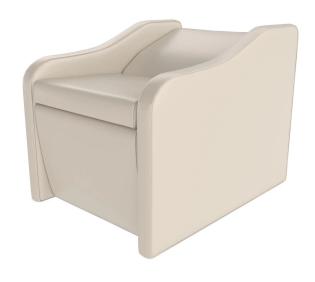

# NIRVANA FIXED SHAMPOO CHAIR

### SKU:2882

This lay-in style shampoo chair has a clean, modern design. The expertly tailored upholstery and the gentle curves make this a beautiful statement piece. It features a large seating area with thick seat and back cushions offering great comfort for your clients. For use with <a href="CB79">CB79</a> Comfort-Pad bowl, not included. Also pictured with the <a href="E1108T-16">E1108T-16</a> Add-on Shampoo Pedestal w/ CB79, not included.

### TECHNICAL INFORMATION

- Overall size 27"W x 36"D x 28.5"H
- · Clear and elegant lines for any salon style
- Does not include a footrest