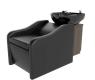

# NIRVANA FIXED SHAMPOO CHAIR

### SKU:2882

This lay-in style shampoo chair has a clean, modern design. The expertly tailored upholstery and the gentle curves make this a beautiful statement piece. It features a large seating area with thick seat and back cushions offering great comfort for your clients. For use with <a href="CB79">CB79</a> Comfort-Pad bowl, not included. Also pictured with the <a href="E1108T-16">E1108T-16</a> Add-on Shampoo Pedestal w/ CB79, not included.

### TECHNICAL INFORMATION

- Overall size 27"W x 36"D x 28.5"H
- · Clear and elegant lines for any salon style
- Does not include a footrest