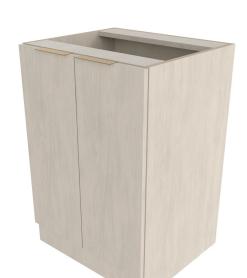

# 24" BASE CABINET

#### SKU:E1111

24" Base Cabinet • includes two adjustable shelves

#### TECHNICAL INFORMATION

- Overall size 24"W x 20"D x 34.75"H
- Build your custom storage area
- Two cabinet doors w/ two adjustable shelves
- Finished toe-kick for a customized look
- Countertops & backsplashes purchased separately