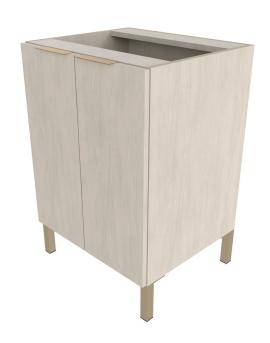

# 24" BASE CABINET - WITH LEGS

## SKU:E1111P

24" Base Cabinet - with legs • includes two adjustable shelves

## **TECHNICAL INFORMATION**

- Overall size 24"W x 20"D x 34.75"H
- Build your custom storage area
- Two cabinet doors w/ two adjustable shelves
- Metal legs for an added accent
- Countertops & backsplashes purchased separately