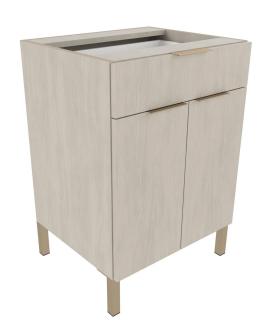

# 24" DOOR DRAWER BASE -WITH LEGS

### SKU:E1112P

24" Door Drawer Base – with legs  $\, \bullet \,$  includes a top drawer and adjustable shelf in open cabinet below

### **TECHNICAL INFORMATION**

- Overall size 24"W x 20"D x 34.75"H
- Build your custom storage area
- One drawer
- Two cabinet doors w/ two adjustable shelves
- Metal legs for an added accent
- Countertops & backsplashes purchased separately
- ' '