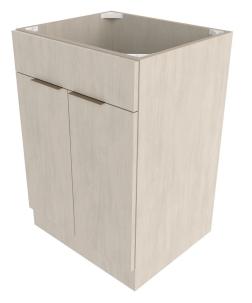

# 24" SINK BASE

#### SKU:E1113

24" Sink Base  ${\boldsymbol{\cdot}}$  for use below sink – open cabinet and open back for easy plumbing access

## TECHNICAL INFORMATION

- Overall size 24"W x 20"D x 34.75"H
- Build your custom storage areaMade specifically for a sink base
- Two cabinet doors
- Finished toe-kick for a customized look
- Countertops, backsplashes and sink purchased separately