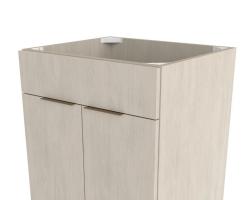

# 24" SINK BASE - WITH LEGS

## SKU:E1113P

24" Sink Base - with legs • for use below sink - open cabinet and open back for easy plumbing access

## **TECHNICAL INFORMATION**

- Overall size 24"W x 20"D x 34.75"H
- Build your custom storage area
- Made specifically for a sink base
- Two cabinet doors
- Metal legs for an added accent
- Countertops, backsplashes and sink purchased separately