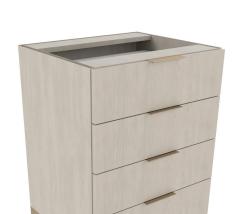

# 24" 4 DRAWER BASE CABINET - WITH LEGS

## SKU:E1114P

24" 4 Drawer Base Cabinet - with legs • includes four full width drawers

# **TECHNICAL INFORMATION**

- Overall size 24"W x 20"D x 34.75"H
- Build your custom storage area
- Four drawers
- Metal legs for an added accent
- Countertops & backsplashes purchased separately