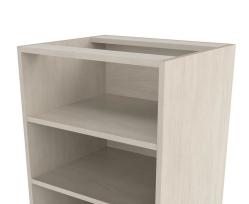

# 24" OPEN BASE CABINET

## SKU:E1115

24" Open Base Cabinet • includes two adjustable shelves

## **TECHNICAL INFORMATION**

- Overall size 24"W x 20"D x 34.75"H
- Build your custom storage area
- Open storage with two adjustable shelves
- Finished toe-kick for a customized look
- Countertops & backsplashes purchased separately