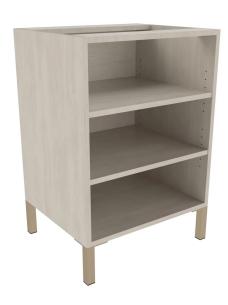

# 24" OPEN BASE CABINET -WITH I FGS

## SKU:E1115P

24" Open Base Cabinet - with legs • includes two adjustable shelves

## **TECHNICAL INFORMATION**

- Overall size 24"W x 20"D x 34.75"H
- Build your custom storage area
- Open storage with two adjustable shelves Metal legs for an added accent
- Countertops & backsplashes purchased separately