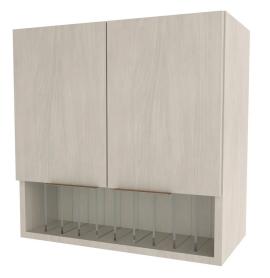

# **COLLING** 24" UPPER STORAGE AND CUBBY CABINET

#### SKU:E1119

24" Upper storage and cubby cabinet  ${\boldsymbol \cdot}$  includes 9 cubbies approx 2"w x 6"h and one adjustable shelf

## TECHNICAL INFORMATION

- Overall size 24"W x 12"D x 27"H
- Build your custom storage area
- Upper cabinet storage with one adjustable shelf and 9 acrylic

color cubbies

• Each cubbie measures: 2"W x 6"H