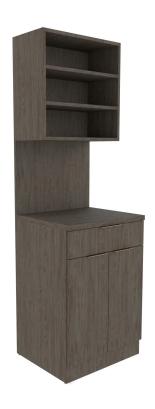

# 24" CONFIG C - DISPENSARY CABINET WITH OPEN UPPER

### SKU:E1133-24

Utilize your dispensary room to the fullest with this beautiful, spacious cabinet configuration. Made with our Modular Storage & Dispensary pieces, this 24" unit works great in any space.

The open upper storage creates a convenient place to keep most used items and other accessories, while the lower cabinet stores larger bulk items.

#### TECHNICAL INFORMATION

- Overall size 24.25"W x 21"D x 81"H
- Upper and lower cabinets with adjustable shelves
- Finished toe-kick for a customized look
- E1112 LOWER CABINET & E1116 UPPER CABINET W/ E1121-24
  BACKSPLASH AND E1120-24 COUNTER TOP