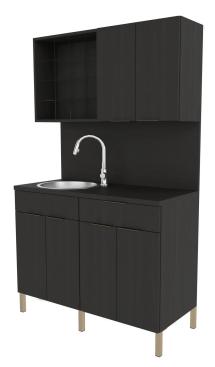

#### SKU:E1134P-48

Utilize your dispensary room to the fullest with this beautiful, spacious cabinet configuration. Made with our Modular Storage & Dispensary pieces, this 48" unit works great in any space.

Featuring spacious upper and lower shelving cabinets, countertop working space, and a cubby style upper cabinet. This dispensary cabinet is sure to become a staple in your salon. The sleek design include metal leg accents and stainless steel sink.

### TECHNICAL INFORMATION

- Overall size 48.25"W x 21"D x 81"H
- Upper and lower cabinets with open storage & 16 acrylic color cubbies
- Top mount stainless steel sink
- Pull out faucet (pictured) included
- Metal legs for an added accent

 E1113P AND E1112P LOWER CABINETS & E1117 AND E1118 UPPER CABINETS W/ SINK, E1121-48 BACKSPLASH AND E1120-48 COUNTERTOP