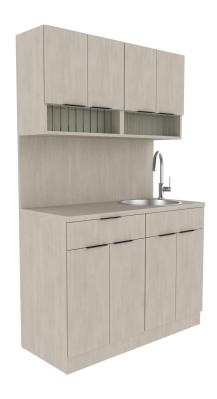

# 48" CONFIG B - COLOR DISPENSARY WITH SINK AND COLOR CUBBIE/STORAGE COMBO UPPERS

## SKU:E1135-48

Utilize your dispensary room to the fullest with this beautiful, spacious cabinet configuration. Made with our Modular Storage & Dispensary pieces, this 48" unit adds extra storage options for you.

With an upper and lower cabinet with storage, color cubby's, color-matched counterspace, and stainless steel sink, this is the perfect addition to any salon.

# TECHNICAL INFORMATION

- Overall size 48.25"W x 21"D x 81"H
- Dispensary w/ color cubbies, sink and storage
- Upper and lower cabinets with adjustable shelves and 20 acrylic color cubbies
- Top mount stainless steel sink
- Pull out faucet (pictured) included
- Finished toe-kick for a customized look
- E1113 AND E1112 LOWER CABINETS & TWO E1119 UPPER CABINETS W/ SINK, E1121-48 BACKSPLASH AND E1120-48 COUNTERTOP