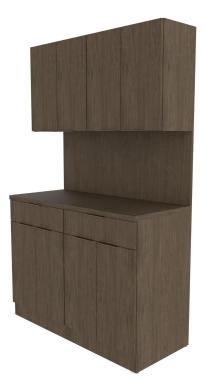

# 48" CONFIG C - DISPENSARY STORAGE WITH CLOSED STORAGE

#### SKU:E1136-48

Unlock the full potential of your dispensary space with this stunning and versatile cabinet setup. Crafted with our top-of-theline Modular Storage & Dispensary pieces, this 48" unit is a great fit for most areas. Its sleek and contemporary design includes both upper and lower cabinet storage, as well as a spacious countertop for prepping ingredients or showcasing products.

## TECHNICAL INFORMATION

- Overall size 48.25"W x 21"D x 81"H
- Upper and lower cabinets with adjustable shelves
- Finished toe-kick for a customized look
- TWO E1112 LOWER CABINETS & TWO E1117 UPPER CABINETS W/ E1121-
- 48 BACKSPLASH AND E1120-48 COUNTERTOP