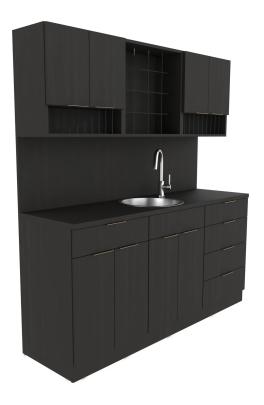

#### SKU:E1137-72

Create a sophisticated, high-end dispensary room with this beautiful, spacious cabinet configuration. Made with our Modular Storage & Dispensary pieces, this 72" unit has the flexibility to accommodate your salon needs.

Featuring an upper cabinet with extra color cubby's and multiple storage options, plus lower cabinets with a stainless steel sink and additional storage. With 72" of full capacity storage space, this dispensary is perfect for your salon.

#### TECHNICAL INFORMATION

- Overall size 72.25"W x 21"D x 81"H
- Upper and lower cabinets with 36 cubbies and four cabinets with adjustable shelves
- Top mount stainless steel sink
- Pull out faucet (pictured) included
- Finished toe-kick for a customized look
- E1112, E1113 & E1114 LOWER CABINETS, TWO E1119 UPPER CABINETS, E1118 UPPER CABINET, SINK, E1121-72 BACKSPLASH AND E1120-72