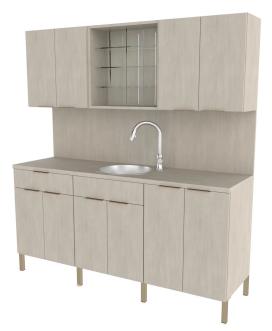

#### SKU:E1138P-72

Create a sophisticated, high-end dispensary room with this beautiful, spacious cabinet configuration. Made with our Modular Storage & Dispensary pieces, this 72" unit has the flexibility to accommodate your salon needs.

Featuring an upper cabinet with color cubby's and multiple storage options, plus lower cabinets with a stainless steel sink and additional storage. With 72" of full capacity storage space, this dispensary is perfect for your salon.

### TECHNICAL INFORMATION

- Overall size 72.25"W x 21"D x 81"H
- Upper and lower cabinets with adjustable shelves and 16 color cubbies
  - Top mount stainless steel sink
  - Pull out faucet (pictured) included
- Metal legs for an added accent

• E1111P, E1112P & E1113P LOWER CABINETS, TWO E1117 UPPER CABINETS, E1118 UPPER CABINET, SINK, E1121-72 BACKSPLASH AND E1120-72 COUNTERTOP