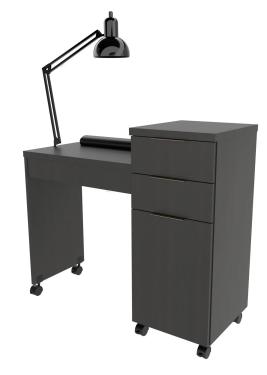

# ESSENTIALS TALL NAIL TABLE

### SKU:E1153

This Essentials Tall Manicure Table is a space-saving, modern design with bi-level work area to keep products out of the way.

The cabinet provides extra storage space to keep all your nail supplies organized. The casters for easy movement and the strong construction make this table ideal in any nail salon.

### TECHNICAL INFORMATION

- Overall size 42"W x 15.5"D x 31-37"H
- Casters for easy mobility to different areas
  Two fully extending drawers & cabinet space for storage
- Lamp and padded rest included