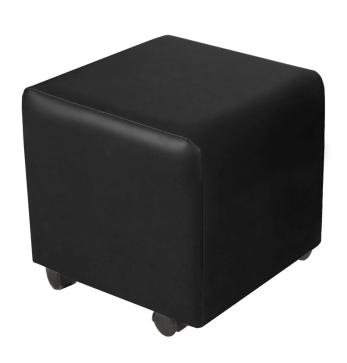

# OTTOMAN ON CASTERS

#### SKU:E271

This ottoman is not only beautifully tailored, but also functional and can be used in multiple areas of your salon. The casters allow it to be used in the shampoo or drying area, in the waiting/relaxation area or with any of our Club Pedi chairs.

### TECHNICAL INFORMATION

- Overall size 16"W x 16"D x 16"H
- · Casters for easy mobility to different areas
- Fully upholstered