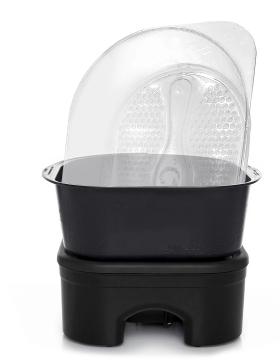

# SKU:E272

Pro Foot Basin w/ Heat and Massage • The Belava Pro Foot Heater/Massager is lightweight, reliable and portable. The disposable liners make this is a perfect solution for a sanitary choice for your clients. ETL listed & CE certified, 120V, 60Hz, 150W, and includes 20 liners.

## **TECHNICAL INFORMATION**

- Overall size 11.5"W x 14"D x 9"H
- Perfect for mobile pedicures
- Includes 20 disposable liners
- Automatic shut-off safety feature
  - Three heat settings and vibration
  - Touchpad controls
- Fits most foot sizes comfortably (up to men's size 13)