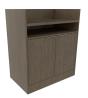

# FINLEY DESK

## SKU:E1161

Tall, and sleek, this Finley Reception Desk is a clean, simple design that makes a bold statement at your reception area. The appointment book storage above the cabinets keeps everything you need to manage your clients in one place.

## TECHNICAL INFORMATION

- Overall size 36"W x 22"D x 42"H
- Clean lines with a simplistic design, perfect for any reception area
- Perfect for small spaces or a welcoming point for guests
- Generous work area with two storage cabinets and adjustable shelves