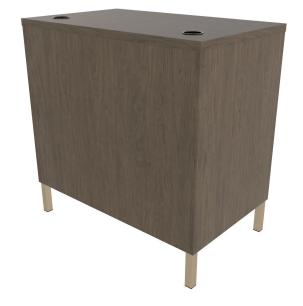

#### SKU:E1163

A modern desk that makes scheduling appointments easy. The clean lines and classic look of the Aspen Appointment Desk are accented by metal legs available in three different finishes to match your salon or spa's decor. This desk is versatile enough for you to use as a stand-alone reception desk, or as an additional work surface.

### TECHNICAL INFORMATION

• Overall size - 36"W x 22"D x 36"H

Clean lines with a simplistic design, perfect for any reception area

Perfect for small spaces or a welcoming point for guests
Generous work area with two wire grommets, two storage cabinets and adjustable shelves