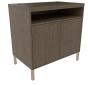

#### SKU:E1163

A modern desk that makes scheduling appointments easy. The clean lines and classic look of the Aspen Appointment Desk are accented by metal legs available in three different finishes to match your salon or spa's decor. This desk is versatile enough for you to use as a stand-alone reception desk, or as an additional work surface.

### TECHNICAL INFORMATION

• Overall size - 36"W x 22"D x 36"H

Clean lines with a simplistic design, perfect for any reception area

Perfect for small spaces or a welcoming point for guests
Generous work area with two wire grommets, two storage cabinets and adjustable shelves