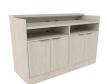

#### **TECHNICAL INFORMATION**

- Overall size 60"W x 24"D x 39"H
- Soft LED lights accent the beautiful front inset detail
- Space for two people
- Generous work area with two wire grommets, four storage cabinets and adjustable shelves
- Custom ledgé adds convenience for guests without taking away from the clean lines
- Finished toe-kick for a customized look
- Available in 36"W