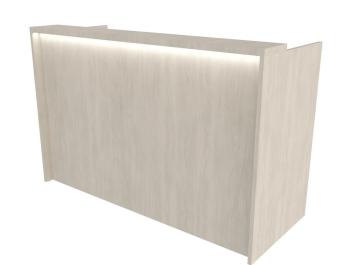

# NICO RECEPTION DESK WITH LED ACCENT LIGHT

## SKU:E1165-60

Create a beautiful and functional space with this Nico two-person reception desk. Open your appointment book or cash drawer, and store accessories and more in the cabinets. The clean lines combined with the LED accent light provides a modern look to accommodate a business of any size.

#### **TECHNICAL INFORMATION**

- Overall size 60"W x 24"D x 39"H
- Soft LED lights accent the beautiful front inset detail
- Space for two people
- Generous work area with two wire grommets, four storage cabinets and adjustable shelves
- Custom ledgé adds convenience for guests without taking away from the clean lines
- Finished toe-kick for a customized look
- Available in 36"W