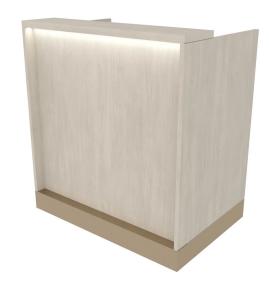

# NICO CONCIERGE DESK WITH LED ACCENT LIGHT AND ACCENT TOE KICK

## SKU:E1165P-36

Concierge desks are a traditional favorite and with our enhanced modern design, we've made it easier than ever to make a beautiful statement. This classic desk features a toe-kick accent, LED front lighting and an open appointment book space. It has plenty of storage for all your accessories or office supplies, too!

## TECHNICAL INFORMATION

- Overall size 36"W x 24"D x 39"H
- Soft LED lights accent the beautiful front inset detail
- Perfect for small spaces or a welcoming point for guests
- Generous work area with two wire grommets, two storage cabinets and adjustable shelves
- Custom ledgé adds convenience for guests without taking away from the clean lines
- Metal accent toe-kick
- Available in 60"W