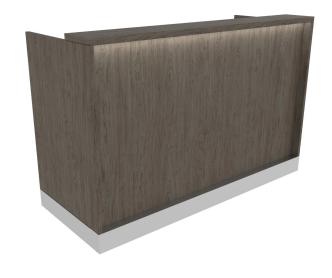

# NICO RECEPTION DESK WITH LED ACCENT LIGHT AND ACCENT TOE KICK

## SKU:E1165P-60

Create a beautiful and functional space with this Nico two-person reception desk. Open your appointment book or cash drawer, and store accessories and more in the cabinets. The clean lines combined with the toe-kick and LED accent light provides a modern look to accommodate a business of any size.

## TECHNICAL INFORMATION

- Overall size 60"W x 24"D x 39"H
- Soft LED lights accent the beautiful front inset detail
- Space for two people
- Generous work area with two wire grommets, four storage cabinets and adjustable shelves
- Custom ledgé adds convenience for guests without taking away from the clean lines
- Métal accent toe-kick
- Available in 36"W