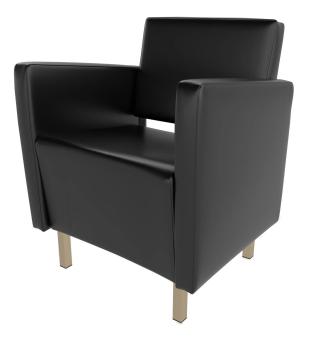

# **COLLING** BRIXEN RECEPTION CHAIR

SKU:E280-24

Brixen Reception Chair is the chic choice for a stylish, yet professional look. With sleek clean lines, and extra padded sloped seat, the contemporary design will make the Brixen the highlight of your salon or spa.

## TECHNICAL INFORMATION

- Overall size 27.5"W x 25"D x 34"H
- Angled seat allows comfortable sitting
- Metal legs for an added accent