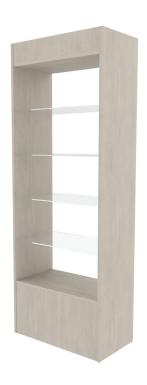

# FINLEY RETAIL DISPLAY

## SKU:E1171

Simply designed to blend in with any retail space, this Finley Retail Display is perfect for showcasing and displaying your products. With four adjustable tempered glass shelves, this unit can be easily customized to fit all of your needs.

## **TECHNICAL INFORMATION**

- Overall size 29.5"W x 16"D x 80"H
- Free standing retail display
  Includes four adjustable tempered-glass shelves